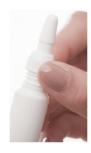

Simple and precise use by pressing the ampoule

- Possibility to simply use the ampoules in one shot or in several times, in this case close the ampoule with the breakable head

H: 116 mm

Packaging delivered in 2 parts (ampoule + rigid bottom)

Possibility to have a nomad pack with a closure system

Available with different applicator tips adapted to your formulas

A - Integrated applicator tip

B - Headwear applicator tip