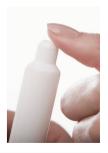

## Ø18 / Ø20 - **Squeeze-me**

7 ml / 6 ml H: 80 mm

10 ml H: 101 mm

15 ml

Ø20

Nomad

**ZOOM** ON THE PRODUCT

Ø18

Simple and precise use by pressing the ampoule

- Possibility to simply use the ampoules in one shot or in several times, in this case close the ampoule with the breakable head

H: 116 mm

Packaging delivered in 2 parts (ampoule + rigid bottom)

Possibility to have a nomad pack with a closure system

Available with different applicator tips adapted to your formulas

A - Integrated applicator tip

B - Headwear applicator tip