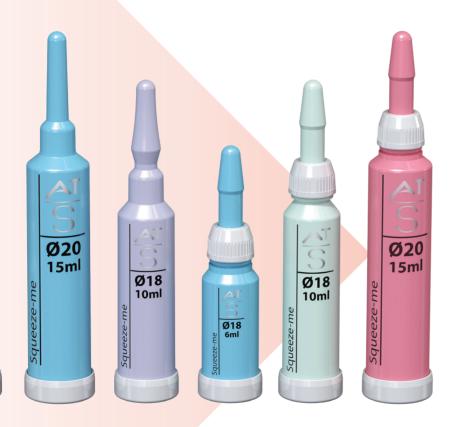

## **AMPOULES**

**SQUEEZE-ME** 

- PP or RPET, PE

- RECYCLED MATERIAL

## Ø18 / Ø20 - **Squeeze-me**

7 ml / 6 ml H: 80 mm

10 ml H: 101 mm

15 ml

Ø20

Nomad

**ZOOM** ON THE PRODUCT

Ø18

Simple and precise use by pressing the ampoule

- Possibility to simply use the ampoules in one shot or in several times, in this case close the ampoule with the breakable head

H: 116 mm

Packaging delivered in 2 parts (ampoule + rigid bottom)

Possibility to have a nomad pack with a closure system

Available with different applicator tips adapted to your formulas

A - Integrated applicator tip

B - Headwear applicator tip

## THE ALTERNATIVE to the glass ampoule

thanks to the ampoule patented by SERIPLAST, the risk of injury is eliminated

For aqueous formulations from 1 to 10 000 centipoises