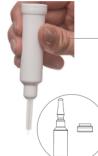

Possibility to have a nomad pack with a closure system

Available with different applicator tips adapted to your formulas

A - Integrated applicator tip

B - Headwear applicator tip