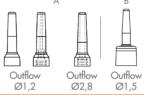

Possibility to have a nomad pack with a closure system

Available with different applicator tips adapted to your formulas

A - Integrated applicator tip

B - Headwear applicator tip