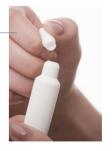

Simple and precise use by pressing the ampoule

- Possibility to simply use the ampoules in one shot or in several times, in this case close the ampoule with the breakable head

H: 116 mm

Packaging delivered in 2 parts (ampoule + rigid bottom)